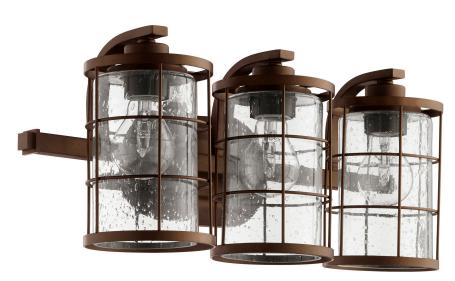

## **ELLIS**

## 5364-3-86

Ellis 3 Light Industrial Oiled Bronze Vanity

| Project:      |  |
|---------------|--|
| Location:     |  |
| Fixture Type: |  |
| Catalog #:    |  |
|               |  |

| DETAILS            |                 |
|--------------------|-----------------|
| FINISH:            | Oiled Bronze    |
| MATERIALS:         | Steel and Glass |
| DIFFUSER MATERIAL: | Glass           |
| LOCATION:          | Damp Listed     |

## **PRODUCT DETAILS:**

Industrial, modern, and minimal, the Ellis series sports a compact design, with enormous character. This modern farmhouse fixture marries elements from rustic styling, with its caged exterior, and traditional design, thanks to the clear seeded glass shades.